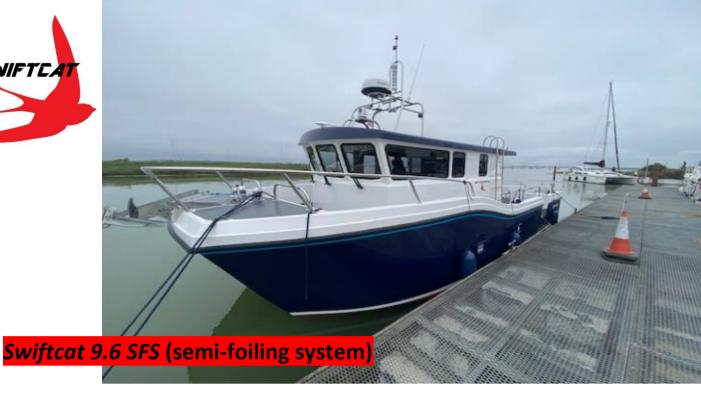

Launched back in 2004, this model was the first Swiftcat boat to employ a semi-foiling system. This special feature is what gives Swiftcat boats the added speed, improved fuel consumption and the smooth ride that our customers have come to expect when they are out on the water. The island wheelhouse is perfect for fishing, giving you full access around the boat. The full width wheelhouse not only gives you the ability to fish from the stern boat but also gives you more living space internally.

| LOA:                                                           | 9.6m               |
|----------------------------------------------------------------|--------------------|
| Beam:                                                          | 3.6m               |
| Draught:                                                       | 0.7m               |
| Wheelhouse options: island wheel house, full width wheelhouse  |                    |
| Max horse power:                                               | 600hp              |
| Max speed:                                                     | 45kn               |
| <b>Propulsion options:</b> outboard, stern drives, shaft drive |                    |
| Fuel tank size:                                                | 400ltrs            |
| Application:                                                   | cruising, Fishing, |
| Charter, Tourism, Adventure                                    |                    |
| Construction:                                                  | GRP                |