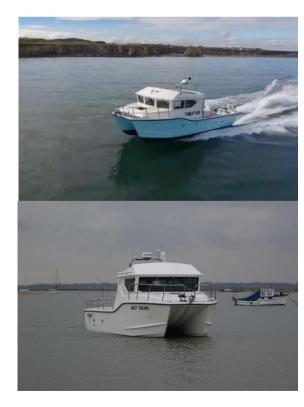

Launched back in 2004, this model was the first Swiftcat boat to employ a semi-foiling system. This special feature is what gives Swiftcat boats the added speed, improved fuel consumption and the smooth ride that our customers have come to expect when they are out on the water. The island wheelhouse is perfect for fishing, giving you full access around the boat. The full width wheelhouse not only gives you the ability to fish from the stern boat but also gives you more living space internally.