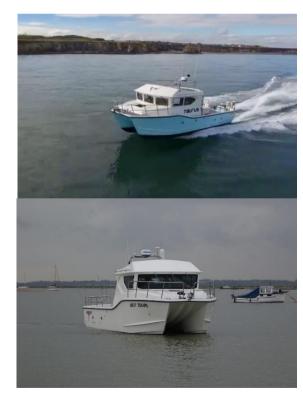

The 8m is a shortened version of the 9.6. typically reduced to this size for berth reasons. Although you get similar ride to the 9.6, its not quite as smooth and you get less space below deck for bunks ETC

| LOA:                                                          | 8.6m               |
|---------------------------------------------------------------|--------------------|
| Beam:                                                         | 3.6m               |
| Draught:                                                      | 0.6m               |
| Wheelhouse options: island wheel house, full width wheelhouse |                    |
| Max horse power:                                              | 600hp              |
| Max speed:                                                    | 45kn               |
| Propulsion options: outboard, stern drives, shaft drive       |                    |
| Fuel tank size:                                               | 400ltrs            |
| Application:                                                  | cruising, Fishing, |
| Charter, Tourism, Adventure                                   |                    |
| Construction:                                                 | GRP                |