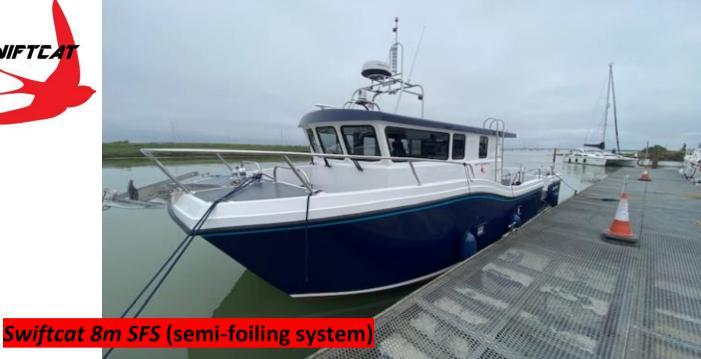

The 8m is a shortened version of the 9.6. typically reduced to this size for berth reasons. Although you get similar ride to the 9.6, its not quite as smooth and you get less space below deck for bunks ETC

| LOA:                                                          | 8.6m               |
|---------------------------------------------------------------|--------------------|
| Beam:                                                         | 3.6m               |
| Draught:                                                      | 0.6m               |
| Wheelhouse options: island wheel house, full width wheelhouse |                    |
| Max horse power:                                              | 600hp              |
| Max speed:                                                    | 45kn               |
| Propulsion options: outboard, stern drives, shaft drive       |                    |
| Fuel tank size:                                               | 400ltrs            |
| Application:                                                  | cruising, Fishing, |
| Charter, Tourism, Adventure                                   |                    |
| Construction:                                                 | GRP                |