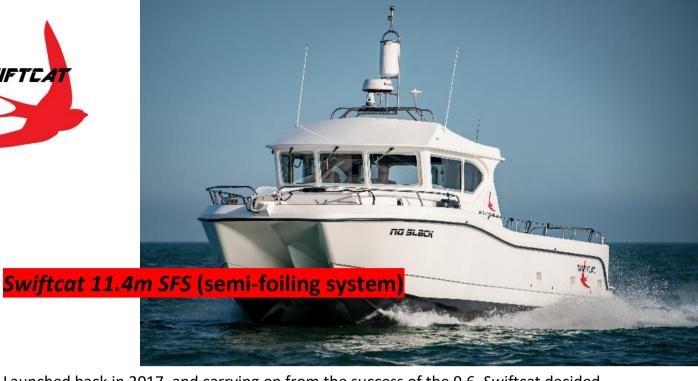

Launched back in 2017, and carrying on from the success of the 9.6, Swiftcat decided to go bigger, improving on the great characteristic of the 9.6. This gives you even more space around the island wheelhouse for fishing or tourism or for more space internally, giving you a much more comfortable living space inside. We haven't compromised on quality and you will still get that Swiftcat smooth ride from the

semi-foiling system, along with better fuel

efficiency and speed.

LOA: 11.4m

Beam: 4.4m

**Draught:** 0.8m

Wheelhouse options: island wheel house,

full width wheelhouse

Max horse power: 700hp

46kn Max speed:

**Propulsion options:** outboard, stern

drives, shaft drive

Fuel tank size: 500ltrs

**Application:** cruising, Fishing,

Charter, Tourism, Adventure

**Construction: GRP** 